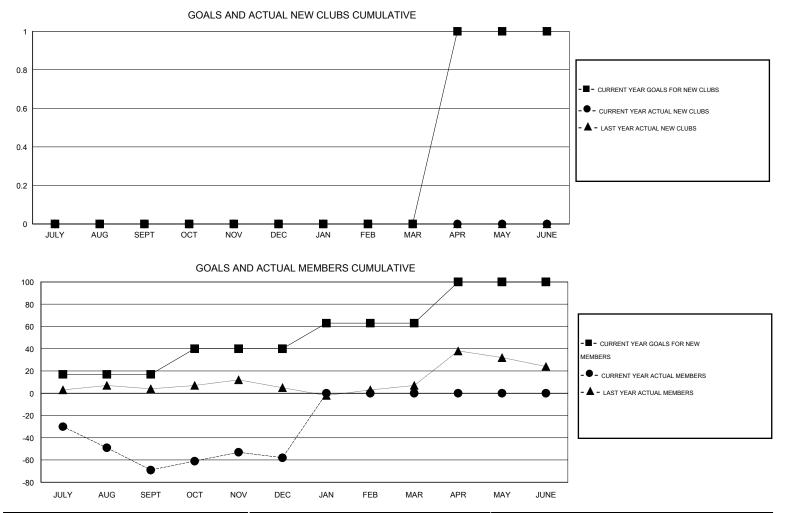

## **District 6 NE**

Results as of: 12/31/2014

| GMT: Kenneth Schwols |                  |                   | LOCATION COLORADO |                  |                       |                    |                                     |                    | GMT CA 1         |  |
|----------------------|------------------|-------------------|-------------------|------------------|-----------------------|--------------------|-------------------------------------|--------------------|------------------|--|
|                      |                  | Clubs             |                   | Members          |                       |                    |                                     |                    |                  |  |
|                      | RESU             | LTS FOR 2014-2015 |                   |                  | RESULTS FOR 2014-2015 |                    |                                     |                    |                  |  |
| QUARTER              | NEW CLUB<br>GOAL | NEW CLUBS         | DROPPED<br>CLUBS  | NET<br>GAIN/LOSS | QUARTER               | NEW MEMBER<br>GOAL | CHARTER AND<br>NEW MEMBERS<br>ADDED | DROPPED<br>MEMBERS | NET<br>GAIN/LOSS |  |
| JULY/AUG/SEPT        | 0                | 0                 | 1                 | -1               | JULY/AUG/SEPT         | 17                 | 8                                   | 77                 | -69              |  |
| OCT/NOV/DEC          | 0                | 0                 | 0                 | 0                | OCT/NOV/DEC           | 23                 | 30                                  | 19                 | 11               |  |
| JAN/FEB/MAR          | 0                | 0                 | 0                 | 0                | JAN/FEB/MAR           | 23                 | 0                                   | 0                  | 0                |  |
| APR/MAY/JUNE         | 1                | 0                 | 0                 | 0                | APR/MAY/JUNE          | 37                 | 0                                   | 0                  | 0                |  |